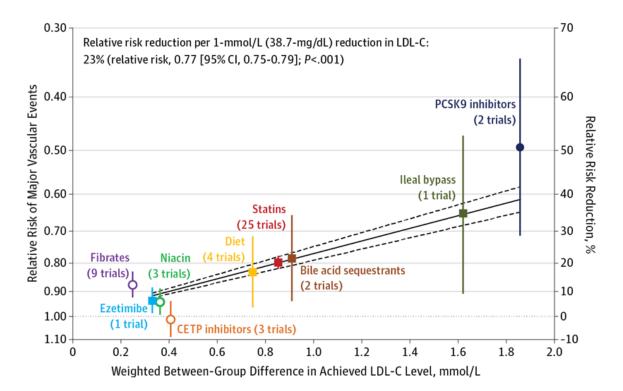

SCVD who are already on statin +/-ezetimibe therapy. Further it is important to note that, in response to addition of a PCSK9 inhibitor, evolocumab, those ASCVD patients with a recent ACS event or a history of recurrent events experienced a 24% and 30% decrease in MACE over a 3-year treatment period with a NNT of 35 and 29 respectively.

The committee should be reminded that LDL-C reduction by agents acting via diverse mechanisms has consistently lowered the incidence of myocardial infarction and stroke to an extent determined by their clinical efficacy.

As illustrated below in a recent publication in JAMA 2016;316:1289-1297.doi:10.1001/jama.2016.13985, the relative reduction in risk for major vascular events is directly related to the magnitude of LDL-C lowering as compared to placebo.



Given these data, there is no reason to believe that inclisiran treatment should not provide similar efficacy in terms of MACE outcomes as compared to other therapies that target PCSK9 and/or reduce LDL-C to a similar extent. Concern was raised that ITC data on the LDL-C reduction by inclisiran was only 24 weeks. Given the dosing schedule, 3mos then q 6mos, one can only conclude that the long-term lowering of LDL-C will be similar or slightly greater.

 As noted in the second discussion point, the RCTs with clinical endpoints for MACE, ORION-4 and VICTORIAN-2-PREVENT are underway.

It would be a disservice to ask high risk ASCVD patients, who would now benefit from addition of inclisiran to their current regimen, to wait until late 2026 when such outcome data will be available.

The thir